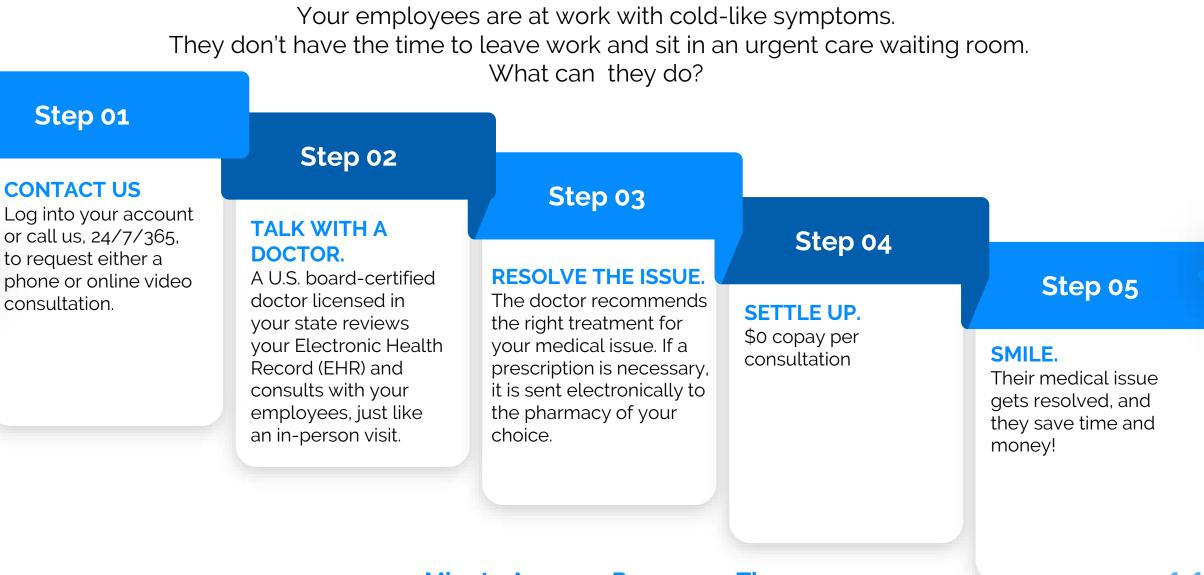

### How Does It Work?

### **How Does It Work?**

**Gain Access to our Dentist Network** 

01

Dentists within the plan network have agreed to provide deep discounts (25-65%) on most dental procedures and members may visit any of the dentists on our plan.