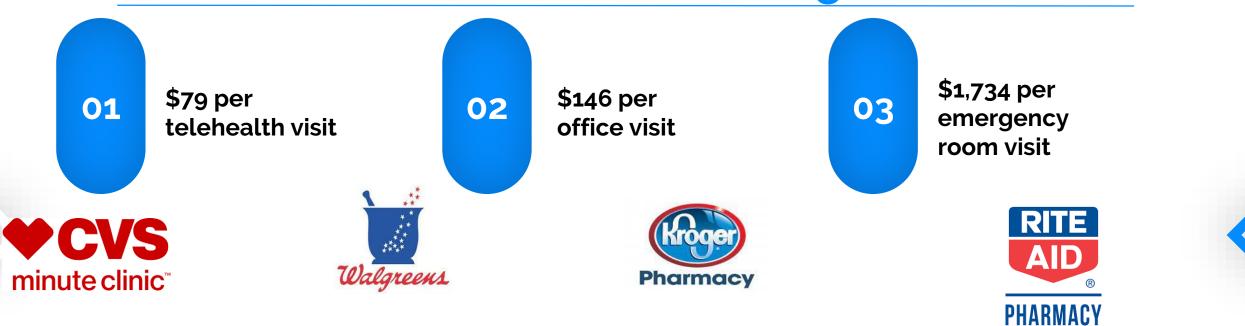

# Compare Our TeleMedicine Pricing To The National Averages

Many national pharmacies have thrown their hat in the ring to offer telehealth, with prices ranging from \$99 to \$159 per illness/concern per telehealth visit.